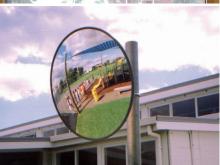

#### INDOOR OUTDOOR

| Part Code | Size  | View Distance | Price  |
|-----------|-------|---------------|--------|
| M18038JP  | 450mm | Up to 7m      | 85.00  |
| M18056JP  | 600mm | Up to 10m     | 136.85 |