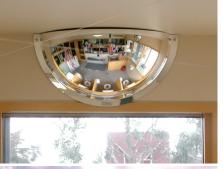

### **INDOOR HALF DOME**

| Part Code | Size      | View Distance | Price  |
|-----------|-----------|---------------|--------|
| M18535H   | 600x300mm | Up to 6m      | 70.55  |
| M18552H   | 900x450mm | Up to 9m      | 103.70 |