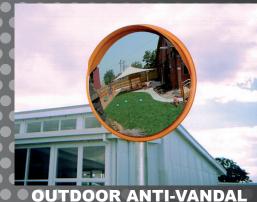

### **OUTDOOR ANTI-VANDAL STAINLESS STEEL**

| Part Code | Size      | View Distance | Price  |
|-----------|-----------|---------------|--------|
| M16336C   | 320x225mm | Up to 10m     | 251.60 |
| M16047C   | 450mm     | Up to 32m     | 413.95 |
| M16066C   | 600mm     | Up to 42m     | 465.80 |