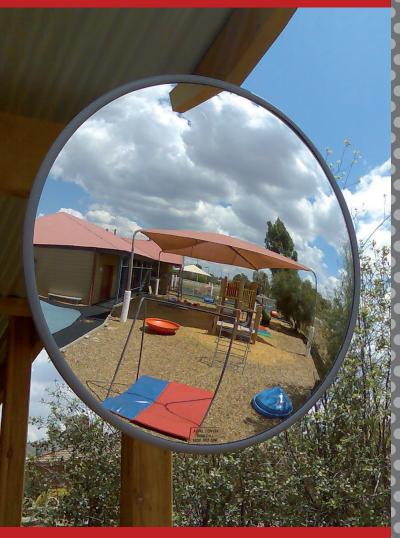

# CHILDCARE SAFETY OBSERVATION MIRRORS

Convex Safety Mirrors allow you to view difficult to see areas through an extensive range of impact resistant acrylic and highly polished stainless steel mirrors.

These convex mirrors are made from quality materials and are designed to withstand harsh conditions, making them ideal for child observation in classrooms, playgrounds and washrooms. Easily check on every child's well being in hard to see areas that may be obstructed by trees, fences, buildings, walls or partitions.

- Economy models can be adjusted to any angle.
- Half domes will give you a 180° view of the room.
- Outdoor models are ideal for playgrounds and are available with an acrylic or unbreakable stainless steel mirror.

### **OUTDOOR HALF DOME**

| Part Code | Size      | View Distance | Price  |
|-----------|-----------|---------------|--------|
| M18535HO  | 600x300mm | Up to 9m      | 176.80 |
| M18553HO  | 900x450mm | Up to 12m     | 268.60 |