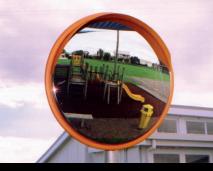

### **OUTDOOR ANTI-VANDAL STAINLESS STEEL**

| Part Code | Size      | View Distance | Price  |
|-----------|-----------|---------------|--------|
| M16336C   | 320x225mm | Up to 10m     | 251.60 |
| M16047C   | 450mm     | Up to 32m     | 413.95 |
| M16066C   | 600mm     | Up to 42m     | 465.80 |