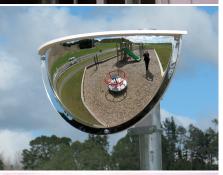

### **OUTDOOR HALF DOME**

| Part Code | Size      | View Distance | Price  |
|-----------|-----------|---------------|--------|
| M18535HO  | 600x300mm | Up to 9m      | 176.80 |
| M18553HO  | 900x450mm | Up to 12m     | 268.60 |