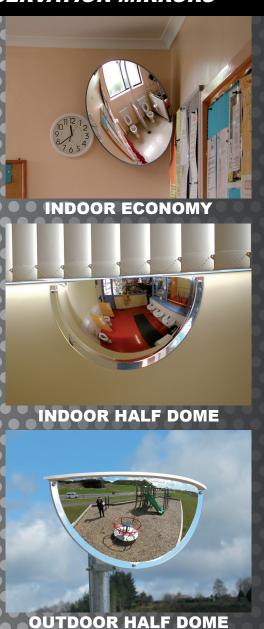

### **INDOOR ECONOMY**

| Part Code | Size  | View Distance | Price  |
|-----------|-------|---------------|--------|
| M18021A   | 300mm | Up to 5m      | 59.50  |
| M18036A   | 400mm | Up to 7m      | 62.90  |
| M18040A   | 500mm | Up to 8m      | 82.45  |
| M18057A   | 600mm | Up to 10m     | 102.85 |

### **INDOOR HALF DOME**

| Part Code | Size      | View Distance | Price  |
|-----------|-----------|---------------|--------|
| M18535H   | 600x300mm | Up to 6m      | 70.55  |
| M18552H   | 900x450mm | Up to 9m      | 103.70 |

### **OUTDOOR HALF DOME**

| Part Code | Size      | View Distance | Price  |
|-----------|-----------|---------------|--------|
| M18535HO  | 600x300mm | Up to 9m      | 176.80 |
| M18553HO  | 900x450mm | Up to 12m     | 268.60 |