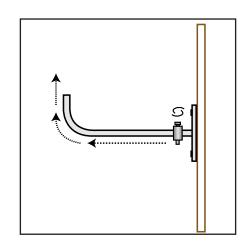

## **NDOOR SPACE SAVER MIRROR INSTALLATION GUIDE**

- 1. Decide the appropriate place to site the mirror to give maximum vision.
- 2. Fix J-Bracket to wall or ceiling using suitable fixing hardware (ie: screws, bolts). Allowing enough room to get the mirror on to the J-Bracket.
- 3. Thread the adaptor through the Aluminium Bar into the Hex Nut and tighten.
- 4. Peel protective film off around the immediate edge of the mirror.
- 5. Slide the adaptor and mirror over the J-Bracket and adjust mirror to the desired position.
- 6. Tighten the locking bolt on the adaptor securely.













Tel: +01252 343949

Email: contact@convexmirrorshop.co.uk