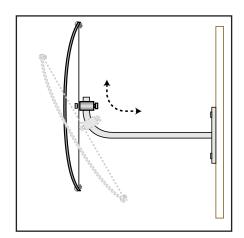

## **NDOOR SPACE SAVER MIRROR INSTALLATION GUIDE**

- 1. Decide the appropriate place to site the mirror to give maximum vision.
- 2. Fix J-Bracket to wall or ceiling using suitable fixing hardware (ie: screws, bolts). Allowing enough room to get the mirror on to the J-Bracket.
- 3. Thread the adaptor through the Aluminium Bar into the Hex Nut and tighten.
- 4. Peel protective film off around the immediate edge of the mirror.
- 5. Slide the adaptor and mirror over the J-Bracket and adjust mirror to the desired position.
- 6. Tighten the locking bolt on the adaptor securely.