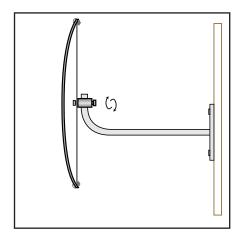

## **NDOOR SPACE SAVER MIRROR INSTALLATION GUIDE**

- 1. Decide the appropriate place to site the mirror to give maximum vision.
- 2. Fix J-Bracket to wall or ceiling using suitable fixing hardware (ie: screws, bolts). Allowing enough room to get the mirror on to the J-Bracket.
- 3. Thread the adaptor through the Aluminium Bar into the Hex Nut and tighten.
- 4. Peel protective film off around the immediate edge of the mirror.
- 5. Slide the adaptor and mirror over the J-Bracket and adjust mirror to the desired position.
- 6. Tighten the locking bolt on the adaptor securely.