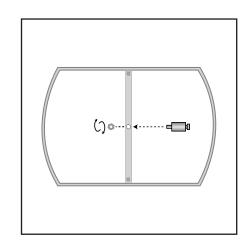

## **NDOOR SPACE SAVER MIRROR INSTALLATION GUIDE**

- 1. Decide the appropriate place to site the mirror to give maximum vision.
- 2. Fix J-Bracket to wall or ceiling using suitable fixing hardware (ie: screws, bolts). Allowing enough room to get the mirror on to the J-Bracket.
- 3. Thread the adaptor through the Aluminium Bar into the Hex Nut and tighten.
- 4. Peel protective film off around the immediate edge of the mirror.
- 5. Slide the adaptor and mirror over the J-Bracket and adjust mirror to the desired position.
- 6. Tighten the locking bolt on the adaptor securely.













Tel: +01252 343949

Email: contact@convexmirrorshop.co.uk