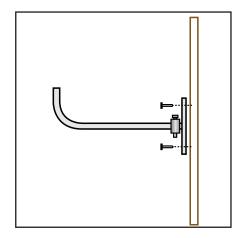

## **NDOOR SPACE SAVER MIRROR INSTALLATION GUIDE**

- 1. Decide the appropriate place to site the mirror to give maximum vision.
- 2. Fix J-Bracket to wall or ceiling using suitable fixing hardware (ie: screws, bolts). Allowing enough room to get the mirror on to the J-Bracket.
- 3. Thread the adaptor through the Aluminium Bar into the Hex Nut and tighten.
- 4. Peel protective film off around the immediate edge of the mirror.
- 5. Slide the adaptor and mirror over the J-Bracket and adjust mirror to the desired position.
- 6. Tighten the locking bolt on the adaptor securely.













Tel: +01252 343949

Email: contact@convexmirrorshop.co.uk