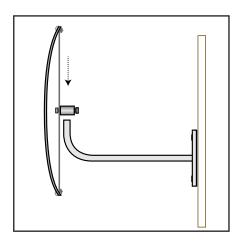

## **NDOOR SPACE SAVER MIRROR INSTALLATION GUIDE**

- 1. Decide the appropriate place to site the mirror to give maximum vision.
- 2. Fix J-Bracket to wall or ceiling using suitable fixing hardware (ie: screws, bolts). Allowing enough room to get the mirror on to the J-Bracket.
- 3. Thread the adaptor through the Aluminium Bar into the Hex Nut and tighten.
- 4. Peel protective film off around the immediate edge of the mirror.
- 5. Slide the adaptor and mirror over the J-Bracket and adjust mirror to the desired position.
- 6. Tighten the locking bolt on the adaptor securely.













Tel: +01252 343949

Email: contact@convexmirrorshop.co.uk