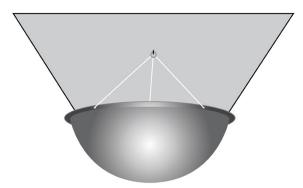

## **INDOOR DOME MIRROR INSTALLATION GUIDE**

- 1. Decide the appropriate place to site the mirror to give maximum vision.
- 2. Dome capped screws are supplied for mounting directly to the ceiling.

In the case of a high ceiling, a suspension kit is supplied to suspend to the ultimate height.