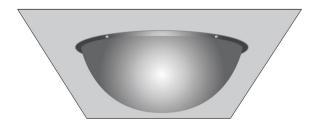

## **INDOOR DOME MIRROR INSTALLATION GUIDE**

- 1. Decide the appropriate place to site the mirror to give maximum vision.
- 2. Dome capped screws are supplied for mounting directly to the ceiling.

In the case of a high ceiling, a suspension kit is supplied to suspend to the ultimate height.