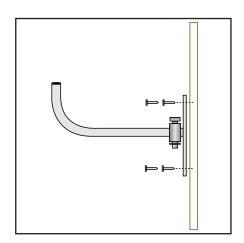

## FOOD HYGIENE MIRROR (LGE) INSTALLATION GUIDE

- 1. Decide the appropriate place to site the mirror to give maximum vision.
- 2. Fix J-Bracket to wall or ceiling using suitable mounting hardware (ie: screws, bolts). Allowing enough room to slide the mirror on to the J-Bracket.
- 3. Unscrew the adaptor from the J-Bracket. Thread the adaptor into the back of the mirror.
- 4. Acrylic Face Only: Peel protective film off around the immediate edge of the mirror.
- 5. Slide the adaptor and mirror over the J-Bracket and adjust mirror to the desired position.
- 6. Tighten the locking bolt on the adaptor securely.
- 7. Acrylic Face Only: Totally remove the protective film from the mirror.













Tel: +01252 343949

Email: contact@convexmirrorshop.co.uk