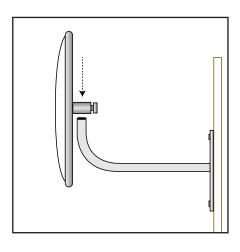

## FOOD HYGIENE MIRROR (LGE) INSTALLATION GUIDE

- 1. Decide the appropriate place to site the mirror to give maximum vision.
- 2. Fix J-Bracket to wall or ceiling using suitable mounting hardware (ie: screws, bolts). Allowing enough room to slide the mirror on to the J-Bracket.
- 3. Unscrew the adaptor from the J-Bracket. Thread the adaptor into the back of the mirror.
- 4. Acrylic Face Only: Peel protective film off around the immediate edge of the mirror.
- 5. Slide the adaptor and mirror over the J-Bracket and adjust mirror to the desired position.
- 6. Tighten the locking bolt on the adaptor securely.
- 7. Acrylic Face Only: Totally remove the protective film from the mirror.













Tel: +01252 343949

Email: contact@convexmirrorshop.co.uk