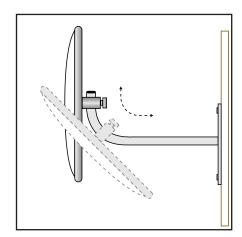

## FOOD HYGIENE MIRROR (LGE) INSTALLATION GUIDE

- 1. Decide the appropriate place to site the mirror to give maximum vision.
- 2. Fix J-Bracket to wall or ceiling using suitable mounting hardware (ie: screws, bolts). Allowing enough room to slide the mirror on to the J-Bracket.
- 3. Unscrew the adaptor from the J-Bracket. Thread the adaptor into the back of the mirror.
- 4. Acrylic Face Only: Peel protective film off around the immediate edge of the mirror.
- 5. Slide the adaptor and mirror over the J-Bracket and adjust mirror to the desired position.
- 6. Tighten the locking bolt on the adaptor securely.
- 7. Acrylic Face Only: Totally remove the protective film from the mirror.













Tel: +01252 343949

Email: contact@convexmirrorshop.co.uk