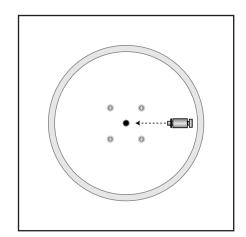

## FOOD HYGIENE MIRROR (LGE) INSTALLATION GUIDE

- 1. Decide the appropriate place to site the mirror to give maximum vision.
- 2. Fix J-Bracket to wall or ceiling using suitable mounting hardware (ie: screws, bolts). Allowing enough room to slide the mirror on to the J-Bracket.
- 3. Unscrew the adaptor from the J-Bracket. Thread the adaptor into the back of the mirror.
- 4. Acrylic Face Only: Peel protective film off around the immediate edge of the mirror.
- 5. Slide the adaptor and mirror over the J-Bracket and adjust mirror to the desired position.
- 6. Tighten the locking bolt on the adaptor securely.
- 7. Acrylic Face Only: Totally remove the protective film from the mirror.













Tel: +01252 343949

Email: contact@convexmirrorshop.co.uk