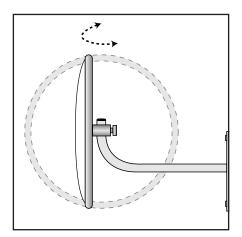

## FOOD HYGIENE MIRROR (LGE) INSTALLATION GUIDE

- 1. Decide the appropriate place to site the mirror to give maximum vision.
- 2. Fix J-Bracket to wall or ceiling using suitable mounting hardware (ie: screws, bolts). Allowing enough room to slide the mirror on to the J-Bracket.
- 3. Unscrew the adaptor from the J-Bracket. Thread the adaptor into the back of the mirror.
- 4. Acrylic Face Only: Peel protective film off around the immediate edge of the mirror.
- 5. Slide the adaptor and mirror over the J-Bracket and adjust mirror to the desired position.
- 6. Tighten the locking bolt on the adaptor securely.
- 7. Acrylic Face Only: Totally remove the protective film from the mirror.













Tel: +01252 343949

Email: contact@convexmirrorshop.co.uk