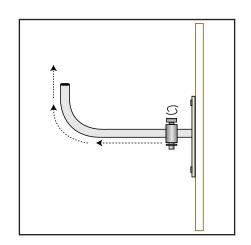

## FOOD HYGIENE MIRROR (LGE) INSTALLATION GUIDE

- 1. Decide the appropriate place to site the mirror to give maximum vision.
- 2. Fix J-Bracket to wall or ceiling using suitable mounting hardware (ie: screws, bolts). Allowing enough room to slide the mirror on to the J-Bracket.
- 3. Unscrew the adaptor from the J-Bracket. Thread the adaptor into the back of the mirror.
- 4. Acrylic Face Only: Peel protective film off around the immediate edge of the mirror.
- 5. Slide the adaptor and mirror over the J-Bracket and adjust mirror to the desired position.
- 6. Tighten the locking bolt on the adaptor securely.
- 7. Acrylic Face Only: Totally remove the protective film from the mirror.













Tel: +01252 343949

Email: contact@convexmirrorshop.co.uk