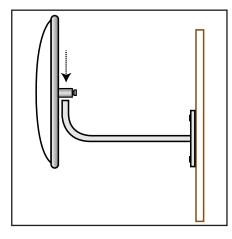

## FOOD HYGIENE MIRROR INSTALLATION GUIDE

- 1. Decide the appropriate place to site the mirror to give maximum vision.
- 2. Fix J-Bracket to wall or ceiling using suitable mounting hardware (ie: screws, bolts). Allowing enough room to slide the mirror on to the J-Bracket.
- 3. Unscrew the adaptor from the J-Bracket. Thread the adaptor into the back of the mirror.
- 4. Acrylic Face Only: Peel protective film off around the immediate edge of the mirror.
- 5. Slide the adaptor and mirror over the J-Bracket and adjust mirror to the desired position.
- 6. Tighten the locking bolt on the adaptor securely.
- 7. Acrylic Face Only: Totally remove the protective film from the mirror.