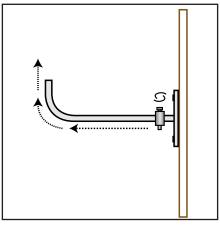

## FOOD HYGIENE MIRROR INSTALLATION GUIDE

- 1. Decide the appropriate place to site the mirror to give maximum vision.
- 2. Fix J-Bracket to wall or ceiling using suitable mounting hardware (ie: screws, bolts). Allowing enough room to slide the mirror on to the J-Bracket.
- 3. Unscrew the adaptor from the J-Bracket. Thread the adaptor into the back of the mirror.
- 4. Acrylic Face Only: Peel protective film off around the immediate edge of the mirror.
- 5. Slide the adaptor and mirror over the J-Bracket and adjust mirror to the desired position.
- 6. Tighten the locking bolt on the adaptor securely.
- 7. Acrylic Face Only: Totally remove the protective film from the mirror.