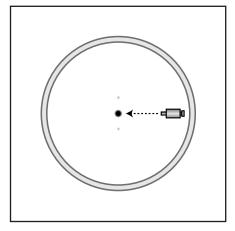

## FOOD HYGIENE MIRROR INSTALLATION GUIDE

- 1. Decide the appropriate place to site the mirror to give maximum vision.
- 2. Fix J-Bracket to wall or ceiling using suitable mounting hardware (ie: screws, bolts). Allowing enough room to slide the mirror on to the J-Bracket.
- 3. Unscrew the adaptor from the J-Bracket. Thread the adaptor into the back of the mirror.
- 4. Acrylic Face Only: Peel protective film off around the immediate edge of the mirror.
- 5. Slide the adaptor and mirror over the J-Bracket and adjust mirror to the desired position.
- 6. Tighten the locking bolt on the adaptor securely.
- 7. Acrylic Face Only: Totally remove the protective film from the mirror.