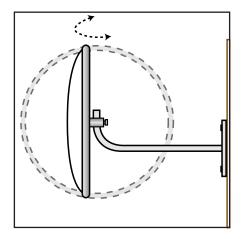

## FOOD HYGIENE MIRROR INSTALLATION GUIDE

- 1. Decide the appropriate place to site the mirror to give maximum vision.
- 2. Fix J-Bracket to wall or ceiling using suitable mounting hardware (ie: screws, bolts). Allowing enough room to slide the mirror on to the J-Bracket.
- 3. Unscrew the adaptor from the J-Bracket. Thread the adaptor into the back of the mirror.
- 4. Acrylic Face Only: Peel protective film off around the immediate edge of the mirror.
- 5. Slide the adaptor and mirror over the J-Bracket and adjust mirror to the desired position.
- 6. Tighten the locking bolt on the adaptor securely.
- 7. Acrylic Face Only: Totally remove the protective film from the mirror.