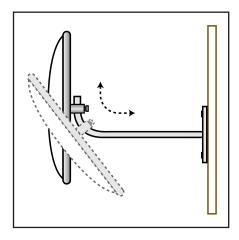

## FOOD HYGIENE MIRROR INSTALLATION GUIDE

- 1. Decide the appropriate place to site the mirror to give maximum vision.
- 2. Fix J-Bracket to wall or ceiling using suitable mounting hardware (ie: screws, bolts). Allowing enough room to slide the mirror on to the J-Bracket.
- 3. Unscrew the adaptor from the J-Bracket. Thread the adaptor into the back of the mirror.
- 4. Acrylic Face Only: Peel protective film off around the immediate edge of the mirror.
- 5. Slide the adaptor and mirror over the J-Bracket and adjust mirror to the desired position.
- 6. Tighten the locking bolt on the adaptor securely.
- 7. Acrylic Face Only: Totally remove the protective film from the mirror.