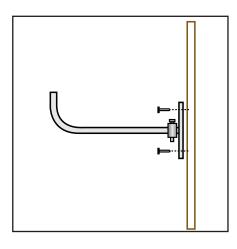

## FOOD HYGIENE MIRROR INSTALLATION GUIDE

- 1. Decide the appropriate place to site the mirror to give maximum vision.
- 2. Fix J-Bracket to wall or ceiling using suitable mounting hardware (ie: screws, bolts). Allowing enough room to slide the mirror on to the J-Bracket.
- 3. Unscrew the adaptor from the J-Bracket. Thread the adaptor into the back of the mirror.
- 4. Acrylic Face Only: Peel protective film off around the immediate edge of the mirror.
- 5. Slide the adaptor and mirror over the J-Bracket and adjust mirror to the desired position.
- 6. Tighten the locking bolt on the adaptor securely.
- 7. Acrylic Face Only: Totally remove the protective film from the mirror.