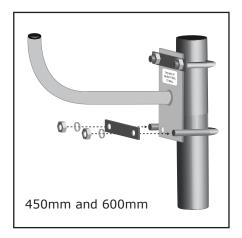

## **OPTIONAL U-BOLT KIT INSTALLATION GUIDE**

1. **450mm and 600mm Mirror Size:** Hold the U-Bolts around the pole. Thread the U-Bolts **around** the J-Bracket and through the U-Bolt Flat plate.

**900mm Mirror Size:** Hold the U-Bolts around the pole. Thread the U-Bolts **through one side** of the J-Bracket and through the U-Bolt Flat plate.

- 2. Thread the washers and nuts onto the U-Bolt and tighten.
- 3. Unscrew the adaptor from the J-Bracket. Thread the adaptor into the back of the mirror.
- 4. Peel protective film off around the immediate edge of the mirror.
- 5. Slide the adaptor and mirror over the J-Bracket and adjust the mirror to the desired position. **Note:** make sure the arrows on the back are pointing UP. This will allow the vent hole in the bottom of the mirror to drain any moisture.
- 6. Tighten the locking bolt on the adaptor securely.
- 7. When the mirror is securely in position, totally remove the protective film from the mirror.