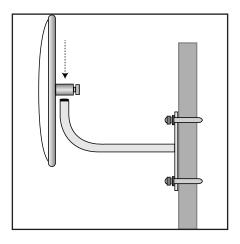

## **OUTDOOR ACRYLIC MIRROR INSTALLATION GUIDE**

- 1. Decide the appropriate place to site the mirror to give maximum vision.
- 2. Fix J-Bracket to wall or ceiling using suitable mounting hardware (ie: screws, bolts). Allowing enough room to slide the mirror on to the J-Bracket.
- 3. Unscrew the adaptor from the J-Bracket. Thread the adaptor into the back of the mirror.
- 4. Peel protective film off around the immediate edge of the mirror.
- 5. Slide the adaptor and mirror over the J-Bracket and adjust mirror to the desired position.