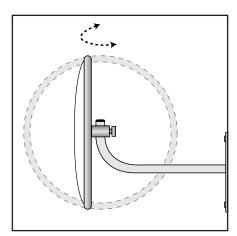

## **OUTDOOR ACRYLIC MIRROR INSTALLATION GUIDE**

- 1. Decide the appropriate place to site the mirror to give maximum vision.
- 2. Fix J-Bracket to wall or ceiling using suitable mounting hardware (ie: screws, bolts). Allowing enough room to slide the mirror on to the J-Bracket.
- 3. Unscrew the adaptor from the J-Bracket. Thread the adaptor into the back of the mirror.
- 4. Peel protective film off around the immediate edge of the mirror.
- 5. Slide the adaptor and mirror over the J-Bracket and adjust mirror to the desired position.

  Note: For outdoor installation make sure the arrows on the back are pointing UP. This will allow the vent hole in the bottom of the mirror to drain any moisture.
- 6. Tighten the locking bolt on the adaptor securely.
- 7. When the mirror is securely in position, totally remove the protective film from the mirror.