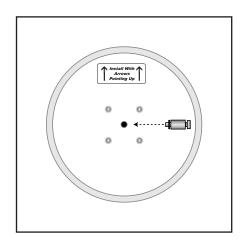

  Note: For outdoor installation make sure the arrows on the back are pointing UP. This will allow the vent hole in the bottom of the mirror to drain any moisture.
- 6. Tighten the locking bolt on the adaptor securely.
- 7. When the mirror is securely in position, totally remove the protective film from the mirror.