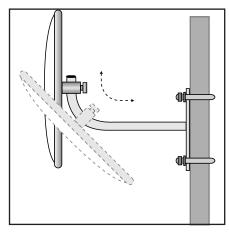

## **OUTDOOR ACRYLIC MIRROR INSTALLATION GUIDE**

- 1. Decide the appropriate place to site the mirror to give maximum vision.
- 2. Fix J-Bracket to wall or ceiling using suitable mounting hardware (ie: screws, bolts). Allowing enough room to slide the mirror on to the J-Bracket.
- 3. Unscrew the adaptor from the J-Bracket. Thread the adaptor into the back of the mirror.
- 4. Peel protective film off around the immediate edge of the mirror.
- 5. Slide the adaptor and mirror over the J-Bracket and adjust mirror to the desired position.