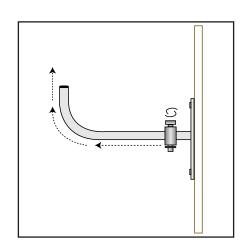

## **OUTDOOR ACRYLIC MIRROR INSTALLATION GUIDE**

- 1. Decide the appropriate place to site the mirror to give maximum vision.
- 2. Fix J-Bracket to wall or ceiling using suitable mounting hardware (ie: screws, bolts). Allowing enough room to slide the mirror on to the J-Bracket.
- 3. Unscrew the adaptor from the J-Bracket. Thread the adaptor into the back of the mirror.
- 4. Peel protective film off around the immediate edge of the mirror.
- 5. Slide the adaptor and mirror over the J-Bracket and adjust mirror to the desired position.

  Note: For outdoor installation make sure the arrows on the back are pointing UP. This will allow the vent hole in the bottom of the mirror to drain any moisture.
- 6. Tighten the locking bolt on the adaptor securely.
- 7. When the mirror is securely in position, totally remove the protective film from the mirror.