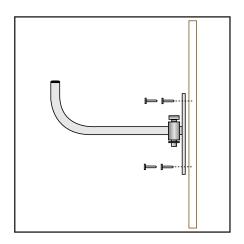

## **OUTDOOR ACRYLIC MIRROR INSTALLATION GUIDE**

- 1. Decide the appropriate place to site the mirror to give maximum vision.
- 2. Fix J-Bracket to wall or ceiling using suitable mounting hardware (ie: screws, bolts). Allowing enough room to slide the mirror on to the J-Bracket.
- 3. Unscrew the adaptor from the J-Bracket. Thread the adaptor into the back of the mirror.
- 4. Peel protective film off around the immediate edge of the mirror.
- 5. Slide the adaptor and mirror over the J-Bracket and adjust mirror to the desired position.

  Note: For outdoor installation make sure the arrows on the back are pointing UP. This will allow the vent hole in the bottom of the mirror to drain any moisture.
- 6. Tighten the locking bolt on the adaptor securely.
- 7. When the mirror is securely in position, totally remove the protective film from the mirror.