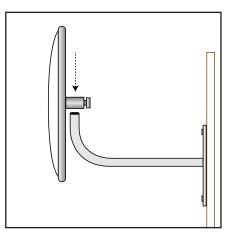

## **OUTDOOR ACRYLIC MIRROR INSTALLATION GUIDE**

- 1. Decide the appropriate place to site the mirror to give maximum vision.
- 2. Fix J-Bracket to wall or ceiling using suitable mounting hardware (ie: screws, bolts). Allowing enough room to slide the mirror on to the J-Bracket.
- 3. Unscrew the adaptor from the J-Bracket. Thread the adaptor into the back of the mirror.
- 4. Peel protective film off around the immediate edge of the mirror.
- 5. Slide the adaptor and mirror over the J-Bracket and adjust mirror to the desired position.