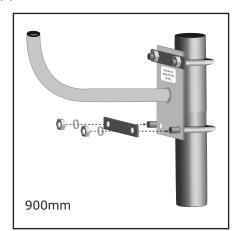

## **OPTIONAL U-BOLT KIT INSTALLATION GUIDE**

1. **450mm and 600mm Mirror Size:** Hold the U-Bolts around the pole. Thread the U-Bolts **around** the J-Bracket and through the U-Bolt Flat plate.

**900mm Mirror Size:** Hold the U-Bolts around the pole. Thread the U-Bolts **through one side** of the J-Bracket and through the U-Bolt Flat plate.

- 2. Thread the washers and nuts onto the U-Bolt and tighten.
- 3. Unscrew the adaptor from the J-Bracket. Thread the adaptor into the back of the mirror.
- 4. Peel protective film off around the immediate edge of the mirror.
- 5. Slide the adaptor and mirror over the J-Bracket and adjust the mirror to the desired position. **Note:** make sure the arrows on the back are pointing UP. This will allow the vent hole in the bottom of the mirror to drain any moisture.
- 6. Tighten the locking bolt on the adaptor securely.
- 7. When the mirror is securely in position, totally remove the protective film from the mirror.