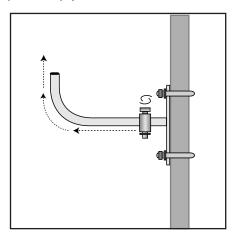

## **OUTDOOR ACRYLIC MIRROR INSTALLATION GUIDE**

- 1. Decide the appropriate place to site the mirror to give maximum vision.
- 2. Fix J-Bracket to wall or ceiling using suitable mounting hardware (ie: screws, bolts). Allowing enough room to slide the mirror on to the J-Bracket.
- 3. Unscrew the adaptor from the J-Bracket. Thread the adaptor into the back of the mirror.
- 4. Peel protective film off around the immediate edge of the mirror.
- 5. Slide the adaptor and mirror over the J-Bracket and adjust mirror to the desired position.

## **OPTIONAL U-BOLT KIT INSTALLATION GUIDE**

1. **450mm and 600mm Mirror Size:** Hold the U-Bolts around the pole. Thread the U-Bolts **around** the J-Bracket and through the U-Bolt Flat plate.

**900mm Mirror Size:** Hold the U-Bolts around the pole. Thread the U-Bolts **through one side** of the J-Bracket and through the U-Bolt Flat plate.