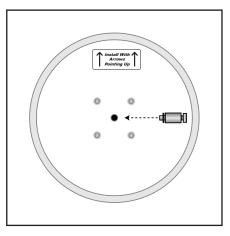

  Note: For outdoor installation make sure the arrows on the back are pointing UP. This will allow the vent hole in the bottom of the mirror to drain any moisture.
- 6. Tighten the locking bolt on the adaptor securely.
- 7. When the mirror is securely in position, totally remove the protective film from the mirror.

- 2. Thread the washers and nuts onto the U-Bolt and tighten.
- 3. Unscrew the adaptor from the J-Bracket. Thread the adaptor into the back of the mirror.
- 4. Peel protective film off around the immediate edge of the mirror.
- 5. Slide the adaptor and mirror over the J-Bracket and adjust the mirror to the desired position. **Note:** make sure the arrows on the back are pointing UP. This will allow the vent hole in the bottom of the mirror to drain any moisture.
- 6. Tighten the locking bolt on the adaptor securely.
- 7. When the mirror is securely in position, totally remove the protective film from the mirror.