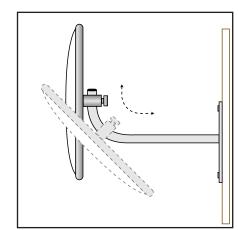

## **OUTDOOR ACRYLIC MIRROR INSTALLATION GUIDE**

- 1. Decide the appropriate place to site the mirror to give maximum vision.
- 2. Fix J-Bracket to wall or ceiling using suitable mounting hardware (ie: screws, bolts). Allowing enough room to slide the mirror on to the J-Bracket.
- 3. Unscrew the adaptor from the J-Bracket. Thread the adaptor into the back of the mirror.
- 4. Peel protective film off around the immediate edge of the mirror.
- 5. Slide the adaptor and mirror over the J-Bracket and adjust mirror to the desired position.

  Note: For outdoor installation make sure the arrows on the back are pointing UP. This will allow the vent hole in the bottom of the mirror to drain any moisture.
- 6. Tighten the locking bolt on the adaptor securely.
- 7. When the mirror is securely in position, totally remove the protective film from the mirror.