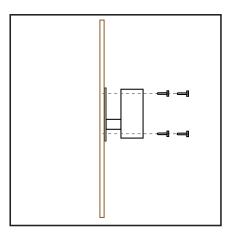

## Wall Mounting with Optional Wall Mounting Adaptor:

- 1. Decide the appropriate place to site the mirror (on a flat surface) and fix the Wall Mounting Adaptor using suitable hardware.
- 2. Fix the clamp and mirror mount assembly to the Wall Mounting Adaptor making sure the slot is to the bottom.
- 3. Fix the mirror face to the clamp bracket.
- 4. Once the desired position has been found, tighten the bolts and nuts.