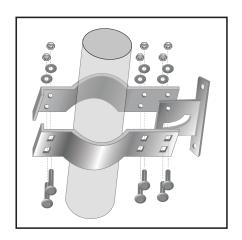

## **OUTDOOR CLAMP BRACKET INSTALLATION GUIDE**

- 1. Make sure you have a 75mm pole to position the mirror on.
- 2. Fix clamp and mirror mount assembly to the pole.
- 3. Make sure adjustment slot is to the bottom.
- 4. Fix the mirror to the clamp bracket.
- 5. Once the desired position has been found, tighten the bolts and nuts.