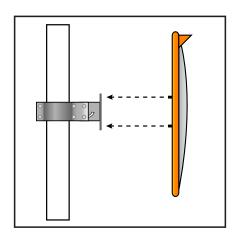

## **OUTDOOR CLAMP BRACKET INSTALLATION GUIDE**

- 1. Make sure you have a 75mm pole to position the mirror on.
- 2. Fix clamp and mirror mount assembly to the pole.
- 3. Make sure adjustment slot is to the bottom.
- 4. Fix the mirror to the clamp bracket.
- 5. Once the desired position has been found, tighten the bolts and nuts.

## Wall Mounting with Optional Wall Mounting Adaptor:

- 1. Decide the appropriate place to site the mirror (on a flat surface) and fix the Wall Mounting Adaptor using suitable hardware.
- 2. Fix the clamp and mirror mount assembly to the Wall Mounting Adaptor making sure the slot is to the bottom.
- 3. Fix the mirror face to the clamp bracket.
- 4. Once the desired position has been found, tighten the bolts and nuts.