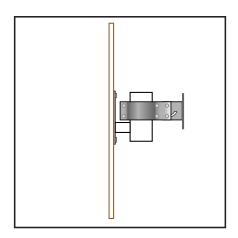

## **OUTDOOR CLAMP BRACKET INSTALLATION GUIDE**

- 1. Make sure you have a 75mm pole to position the mirror on.
- 2. Fix clamp and mirror mount assembly to the pole.
- 3. Make sure adjustment slot is to the bottom.
- 4. Fix the mirror to the clamp bracket.
- 5. Once the desired position has been found, tighten the bolts and nuts.

## Wall Mounting with Optional Wall Mounting Adaptor:

- 1. Decide the appropriate place to site the mirror (on a flat surface) and fix the Wall Mounting Adaptor using suitable hardware.
- 2. Fix the clamp and mirror mount assembly to the Wall Mounting Adaptor making sure the slot is to the bottom.
- 3. Fix the mirror face to the clamp bracket.
- 4. Once the desired position has been found, tighten the bolts and nuts.