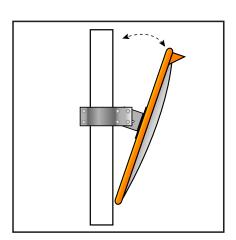

## **OUTDOOR CLAMP BRACKET INSTALLATION GUIDE**

- 1. Make sure you have a 75mm pole to position the mirror on.
- 2. Fix clamp and mirror mount assembly to the pole.
- 3. Make sure adjustment slot is to the bottom.
- 4. Fix the mirror to the clamp bracket.
- 5. Once the desired position has been found, tighten the bolts and nuts.

## Wall Mounting with Optional Wall Mounting Adaptor:

- 1. Decide the appropriate place to site the mirror (on a flat surface) and fix the Wall Mounting Adaptor using suitable hardware.
- 2. Fix the clamp and mirror mount assembly to the Wall Mounting Adaptor making sure the slot is to the bottom.
- 3. Fix the mirror face to the clamp bracket.
- 4. Once the desired position has been found, tighten the bolts and nuts.