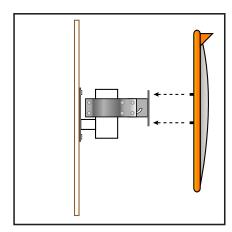

## **OUTDOOR CLAMP BRACKET INSTALLATION GUIDE**

- 1. Make sure you have a 75mm pole to position the mirror on.
- 2. Fix clamp and mirror mount assembly to the pole.
- 3. Make sure adjustment slot is to the bottom.
- 4. Fix the mirror to the clamp bracket.
- 5. Once the desired position has been found, tighten the bolts and nuts.

## Wall Mounting with Optional Wall Mounting Adaptor:

- 1. Decide the appropriate place to site the mirror (on a flat surface) and fix the Wall Mounting Adaptor using suitable hardware.
- 2. Fix the clamp and mirror mount assembly to the Wall Mounting Adaptor making sure the slot is to the bottom.
- 3. Fix the mirror face to the clamp bracket.
- 4. Once the desired position has been found, tighten the bolts and nuts.