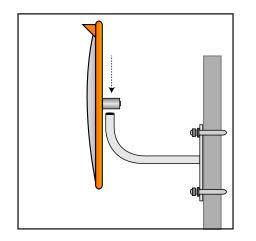

## Wall Mounting:

- 1. Decide the appropriate place to site the mirror to give maximum vision.
- 2. Fix J-Bracket to wall or ceiling using suitable fixing hardware (ie: screws, bolts). Allowing enough room to get the mirror on to the J-Bracket.
- 3. Slide the adaptor and mirror over the J-Bracket and adjust mirror to the desired position.
- 4. Tighten the Grub Screw in the adaptor securely with the supplied Allen Key.