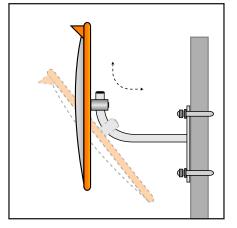

## **Pole Mounting:**

- 1. Choose a 75mm Round pole to attach the U-Bolts to.
- 2. Thread the U-Bolts through one side of the J-Bracket and then through both sides of the U-Bolt Flat Plate.
- 3. Thread the Washer and Nut onto the U-Bolts and tighten.
- 4. Slide the adaptor and mirror over the J-Bracket and adjust mirror to the desired position.
- 5. Tighten the Grub Screw in the adaptor securely with the supplied Allen Key.

U-Bolt threads through ONE SIDE of the J-Backet