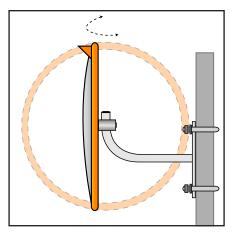

## Wall Mounting:

- 1. Decide the appropriate place to site the mirror to give maximum vision.
- 2. Fix J-Bracket to wall or ceiling using suitable fixing hardware (ie: screws, bolts). Allowing enough room to get the mirror on to the J-Bracket.
- 3. Slide the adaptor and mirror over the J-Bracket and adjust mirror to the desired position.
- 4. Tighten the Grub Screw in the adaptor securely with the supplied Allen Key.