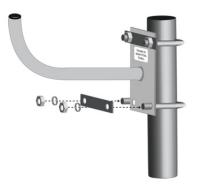

## **Pole Mounting:**

- 1. Choose a 75mm Round pole to attach the U-Bolts to.
- 2. Thread the U-Bolts through one side of the J-Bracket and then through both sides of the U-Bolt Flat Plate.
- 3. Thread the Washer and Nut onto the U-Bolts and tighten.
- 4. Slide the adaptor and mirror over the J-Bracket and adjust mirror to the desired position.
- 5. Tighten the Grub Screw in the adaptor securely with the supplied Allen Key.

U-Bolt threads through ONE SIDE of the J-Backet