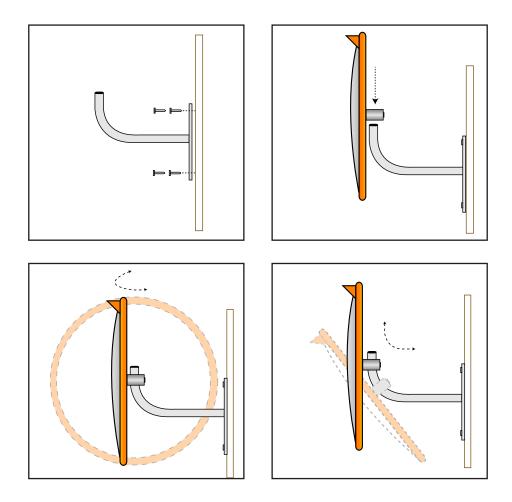

## Wall Mounting:

- 1. Decide the appropriate place to site the mirror to give maximum vision.
- 2. Fix J-Bracket to wall or ceiling using suitable fixing hardware (ie: screws, bolts). Allowing enough room to get the mirror on to the J-Bracket.
- 3. Slide the adaptor and mirror over the J-Bracket and adjust mirror to the desired position.
- 4. Tighten the Grub Screw in the adaptor securely with the supplied Allen Key.